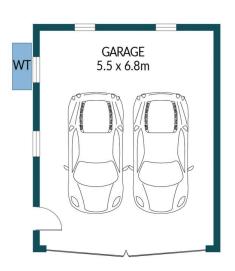

## APPROXIMATE DIMENSIONS

LIVING:  $80.3m^2$  GARAGE:  $37.4m^2$  PORCH/VERANDAH:  $27.1m^2$  SHED:  $6.5m^2$  TOTAL:  $151.3m^2$