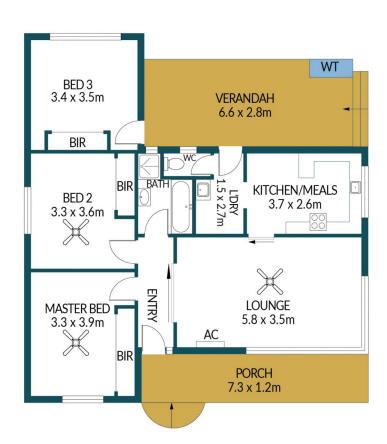

## APPROXIMATE DIMENSIONS

LIVING:  $80.3m^2$  GARAGE:  $37.4m^2$  PORCH/VERANDAH:  $27.1m^2$  SHED:  $6.5m^2$  TOTAL:  $151.3m^2$