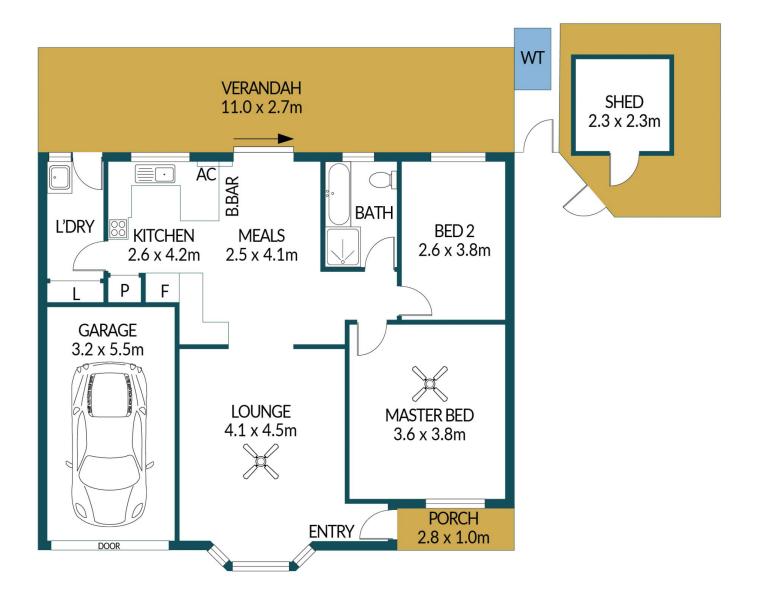

## Disclaimer

Plans shown are for marketing purposes only. All dimensions are approximate and not to scale. They are subject to errors and inaccuracies and no liability will be accepted. Interested parties should make their own enquiries. Inclusions and exclusions must be confirmed in the Residential Contract.

## APPROXIMATE DIMENSIONS

| LIVING:     | 72.6m²              |
|-------------|---------------------|
| GARAGE:     | 17.6m <sup>2</sup>  |
| PORCH/SHED: | 8.1m²               |
| VERANDAH:   | 29.7m <sup>2</sup>  |
| TOTAL:      | 128.0m <sup>2</sup> |