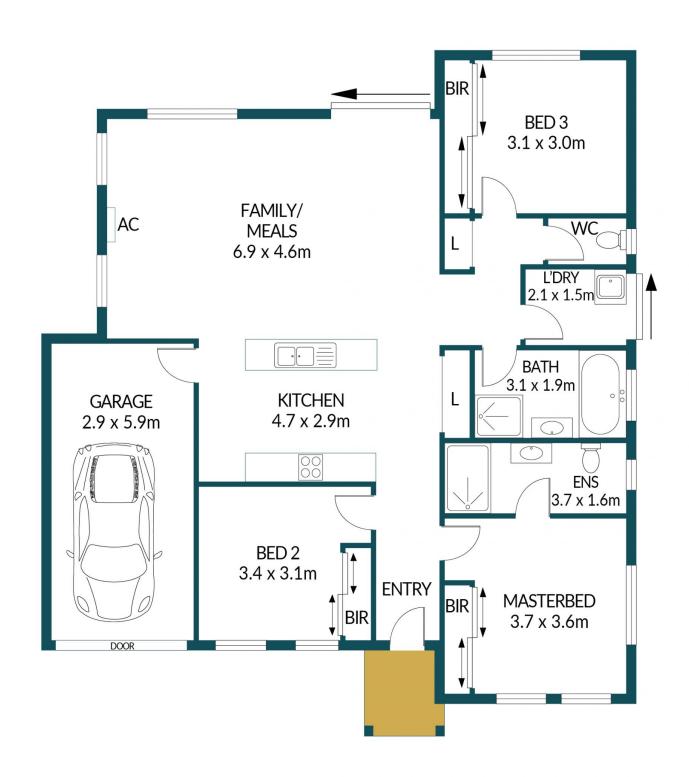

### Disclaimer

Plans shown are for marketing purposes only. All dimensions are approximate and not to scale. They are subject to errors and inaccuracies and no liability will be accepted. Interested parties should make their own enquiries. Inclusions and exclusions must be confirmed in the Residential Contract.

#### APPROXIMATE DIMENSIONS

| LIVING: | 105.0m <sup>2</sup> |
|---------|---------------------|
| GARAGE: | 17.0m²              |
| TOTAL:  | 122.0m <sup>2</sup> |