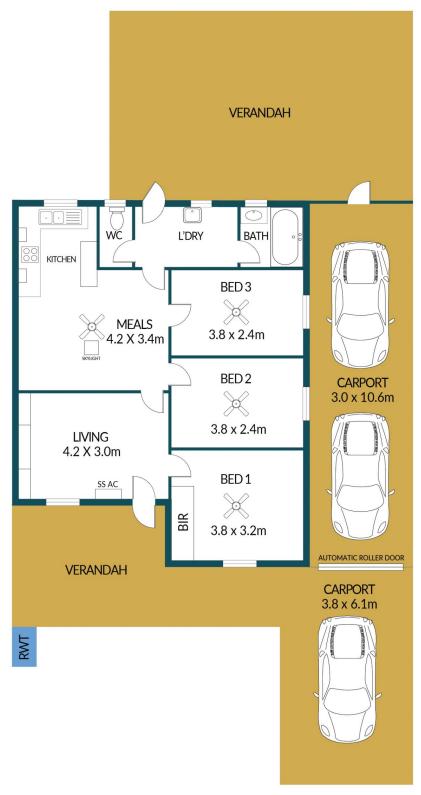

### Disclaimer

Plans shown are for marketing purposes only. All dimensions are approximate and not to scale. They are subject to errors and inaccuracies and no liability will be accepted. Interested parties should make their own enquiries. Inclusions and exclusions must be confirmed in the Residential Contract.

### APPROXIMATE DIMENSIONS

 LIVING:
 83.42m²

 CARPORT:
 54.98m²

 VERANDAH:
 67.94m²

 TOTAL:
 206.34m²