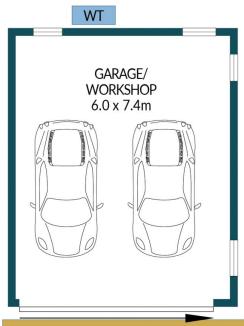

## Disclaimer

Plans shown are for marketing purposes only. All dimensions are approximate and not to scale. They are subject to errors and inaccuracies and no liability will be accepted. Interested parties should make their own enquiries. Inclusions and exclusions must be confirmed in the Residential Contract.

## APPROXIMATE DIMENSIONS

LIVING: 82.8m²
GARAGE/PORCH: 46.7m²
CARPORT/VERANDAH: 85.0m²
TOTAL: 214.5m²