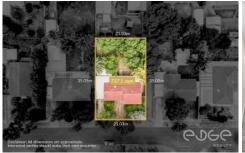

## Disclaimer

Plans shown are for marketing purposes only. All dimensions are approximate and not to scale. They are subject to errors and inaccuracies and no liability will be accepted. Interested parties should make their own enquiries. Inclusions and exclusions must be confirmed in the Residential Contract.

## APPROXIMATE DIMENSIONS

LIVING: 82.8m²
GARAGE/PORCH: 46.7m²
CARPORT/VERANDAH: 85.0m²
TOTAL: 214.5m²