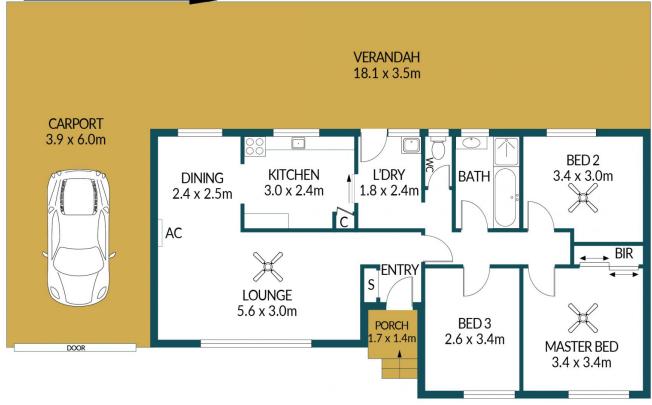

## Disclaimer

Plans shown are for marketing purposes only. All dimensions are approximate and not to scale. They are subject to errors and inaccuracies and no liability will be accepted. Interested parties should make their own enquiries. Inclusions and exclusions must be confirmed in the Residential Contract.

## APPROXIMATE DIMENSIONS

LIVING: 82.8m²
GARAGE/PORCH: 46.7m²
CARPORT/VERANDAH: 85.0m²
TOTAL: 214.5m²