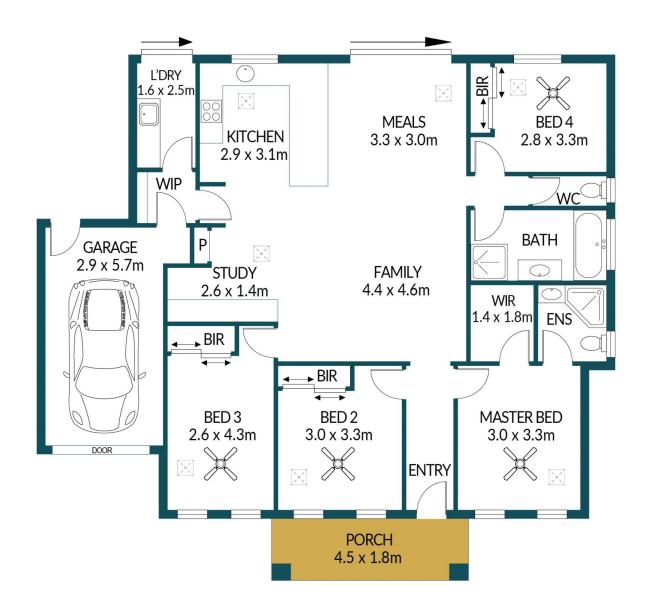

## Disclaimer

Plans shown are for marketing purposes only. All dimensions are approximate and not to scale. They are subject to errors and inaccuracies and no liability will be accepted. Interested parties should make their own enquiries. Inclusions and exclusions must be confirmed in the Residential Contract.

## APPROXIMATE DIMENSIONS

LIVING: 117.0m²
GARAGE: 16.5m²
PORCH: 8.1m²
TOTAL: 141.6m²