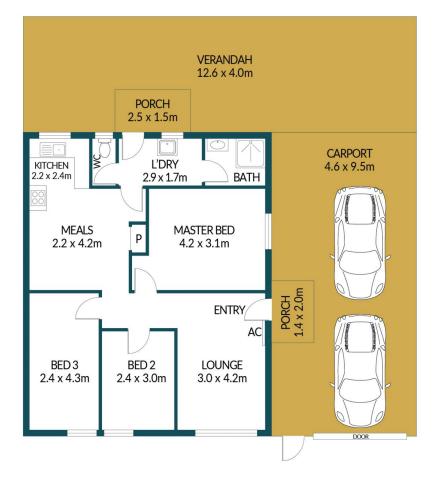

Mike Lao 0410390250

**Brendon Ly** 0447888444

SHED 3.0 x 3.0m

### Disclaimer

Plans shown are for marketing purposes only. All dimensions are approximate and not to scale. They are subject to errors and inaccuracies and no liability will be accepted. Interested parties should make their own enquiries. Inclusions and exclusions must be confirmed in the Residential Contract.

#### APPROXIMATE DIMENSIONS

| LIVING:       | 77.3m <sup>2</sup> |
|---------------|--------------------|
| SHED/CARPORT: | 52.7m <sup>2</sup> |
| PORCH:        | 6.5m <sup>2</sup>  |
| VERANDAH:     | 50.4m <sup>2</sup> |
| TOTAL:        | 186.9m²            |