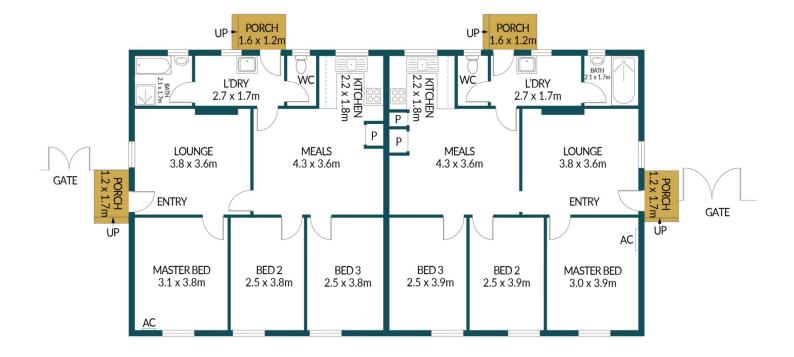

## Disclaimer

Plans shown are for marketing purposes only. All dimensions are approximate and not to scale. They are subject to errors and inaccuracies and no liability will be accepted. Interested parties should make their own enquiries. Inclusions and exclusions must be confirmed in the Residential Contract.

### APPROXIMATE DIMENSIONS

| LIVING: | 170.0m²           |
|---------|-------------------|
| PORCH:  | 7.8m <sup>2</sup> |
| TOTAL:  | 177.8m²           |