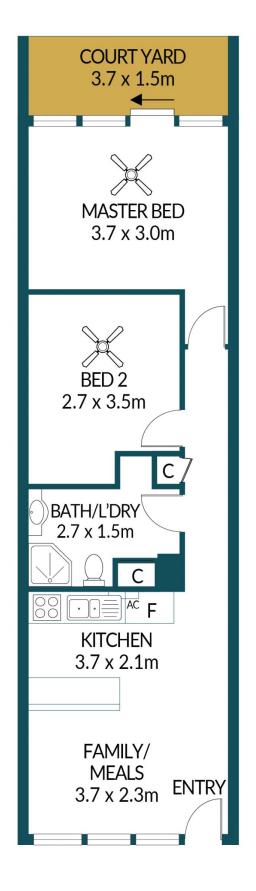

## APPROXIMATE DIMENSIONS

LIVING: 55.4m<sup>2</sup>
COURT YARD: 5.6m<sup>2</sup>
CARPARK: 15.4m<sup>2</sup>
TOTAL: 76.4m<sup>2</sup>