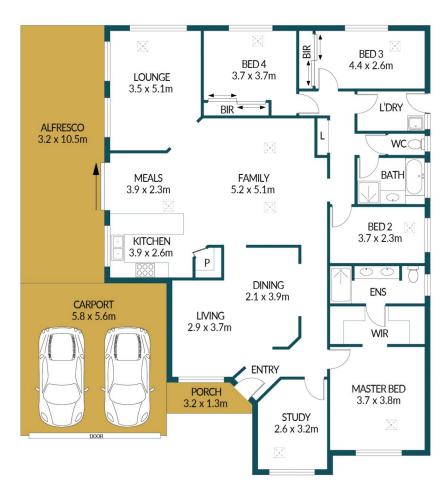

## APPROXIMATE DIMENSIONS

| LIVING:        | 202.6m <sup>2</sup> |
|----------------|---------------------|
| GARAGE:        | 51.4m²              |
| PORCH/CARPORT: | 39.8m²              |
| ALFRESCO:      | 34.1m <sup>2</sup>  |
| TOTAL:         | 327.9m <sup>2</sup> |