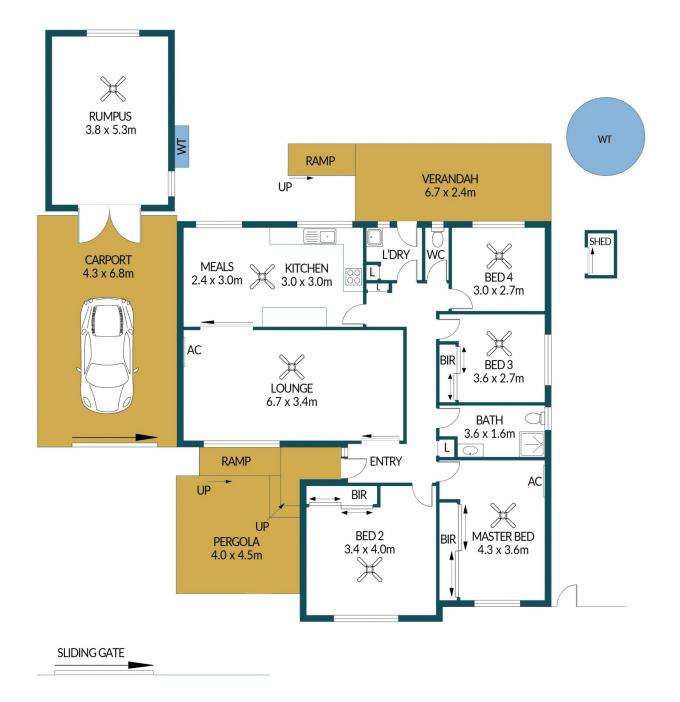

### Disclaimer

Plans shown are for marketing purposes only. All dimensions are approximate and not to scale. They are subject to errors and inaccuracies and no liability will be accepted. Interested parties should make their own enquiries. Inclusions and exclusions must be confirmed in the Residential Contract.

#### APPROXIMATE DIMENSIONS

| LIVING:   | 142.7m <sup>2</sup> |
|-----------|---------------------|
| VERANDAH: | 16.1m <sup>2</sup>  |
| PERGOLA:  | 18.0m <sup>2</sup>  |
| CARPORT:  | 29.2m <sup>2</sup>  |
| TOTAL:    | 209.5m <sup>2</sup> |