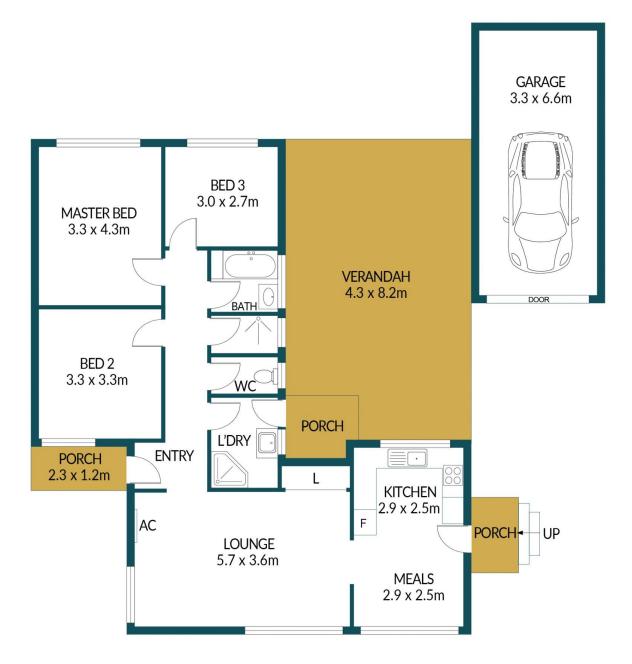

## **35 HALSEY ROAD, ELIZABETH EAST**

## Disclaimer

Plans shown are for marketing purposes only. All dimensions are approximate and not to scale. They are subject to errors and inaccuracies and no liability will be accepted. Interested parties should make their own enquiries. Inclusions and exclusions must be confirmed in the Residential Contract.

## APPROXIMATE DIMENSIONS

| LIVING:   | 93.7m <sup>2</sup>  |
|-----------|---------------------|
| GARAGE:   | 21.8m <sup>2</sup>  |
| PORCH:    | 7.3m <sup>2</sup>   |
| VERANDAH: | 35.3m <sup>2</sup>  |
| TOTAL:    | 158.1m <sup>2</sup> |