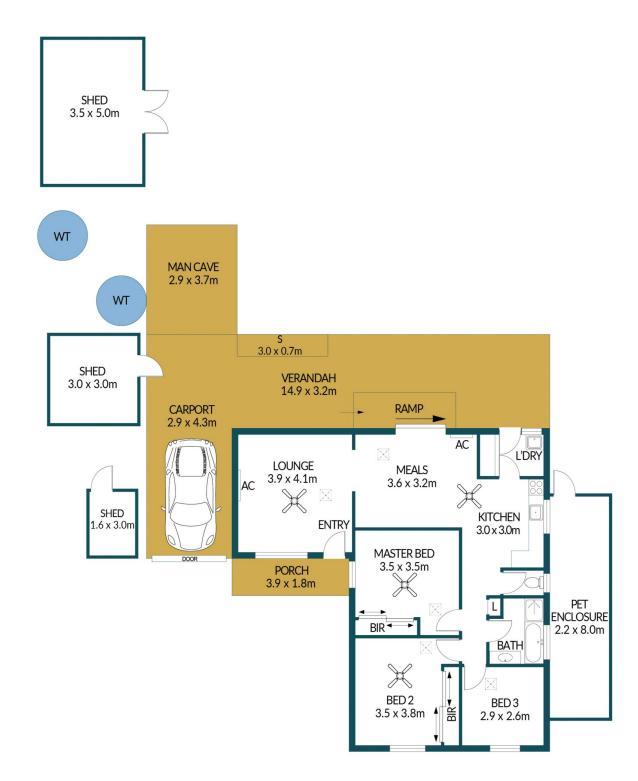

## 3 RUSTIC GROVE, ANDREWS FARM

## Disclaimer

Plans shown are for marketing purposes only. All dimensions are approximate and not to scale. They are subject to errors and inaccuracies and no liability will be accepted. Interested parties should make their own enquiries. Inclusions and exclusions must be confirmed in the Residential Contract.

## APPROXIMATE DIMENSIONS

LIVING:  $82.9m^2$  SHED/MAN CAVE:  $42.0m^2$  CARPORT/VERANDAH:  $53.3m^2$  PORCH:  $7.0m^2$  TOTAL:  $185.2m^2$