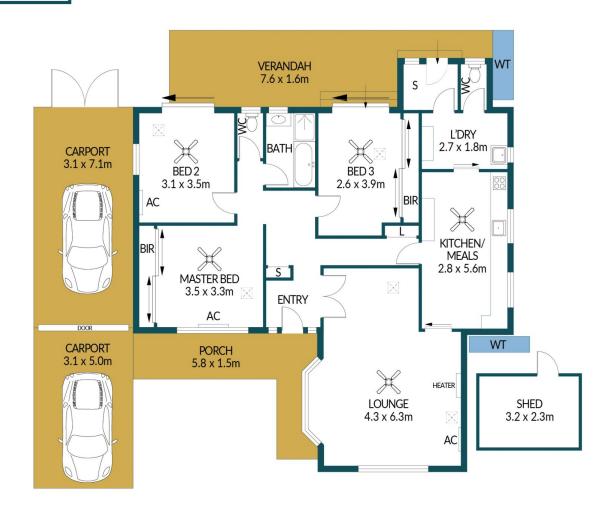

## APPROXIMATE DIMENSIONS

LIVING: 121.9 $m^2$  CARPORT: 37.5 $m^2$  VERANDAH/SHED: 27.1 $m^2$  SHADE HOUSE/PORCH: 17.3 $m^2$  TOTAL: 203.8 $m^2$