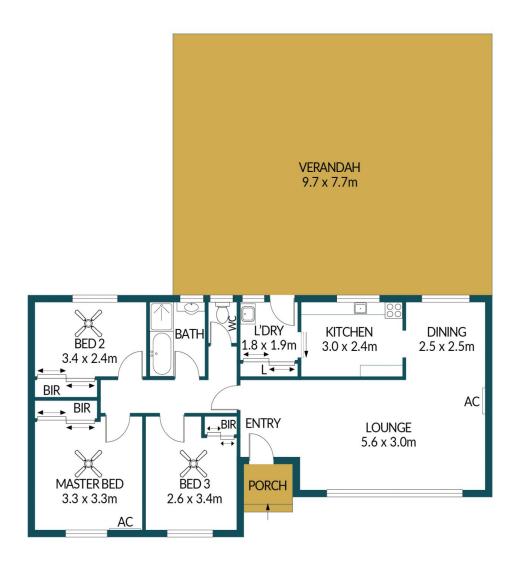

## APPROXIMATE DIMENSIONS

LIVING: 82.2m²
GARAGE/SHED: 73.3m²
PORCH/CARPORT: 50.7m²
VERANDAH: 74.7m²
TOTAL: 270.9m²