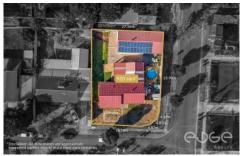

## Disclaimer

Plans shown are for marketing purposes only. All dimensions are approximate and not to scale. They are subject to errors and inaccuracies and no liability will be accepted. Interested parties should make their own enquiries. Inclusions and exclusions must be confirmed in the Residential Contract.

## APPROXIMATE DIMENSIONS

LIVING: 82.2m²
GARAGE/SHED: 73.3m²
PORCH/CARPORT: 50.7m²
VERANDAH: 74.7m²
TOTAL: 270.9m²