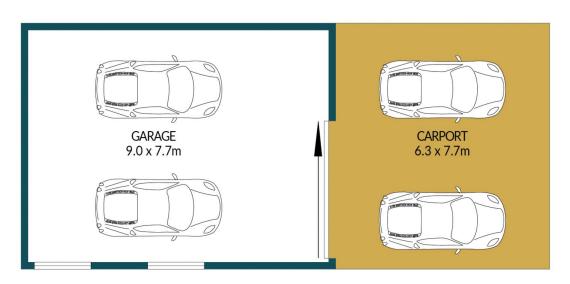

## APPROXIMATE DIMENSIONS

LIVING: 82.2m²
GARAGE/SHED: 73.3m²
PORCH/CARPORT: 50.7m²
VERANDAH: 74.7m²
TOTAL: 270.9m²