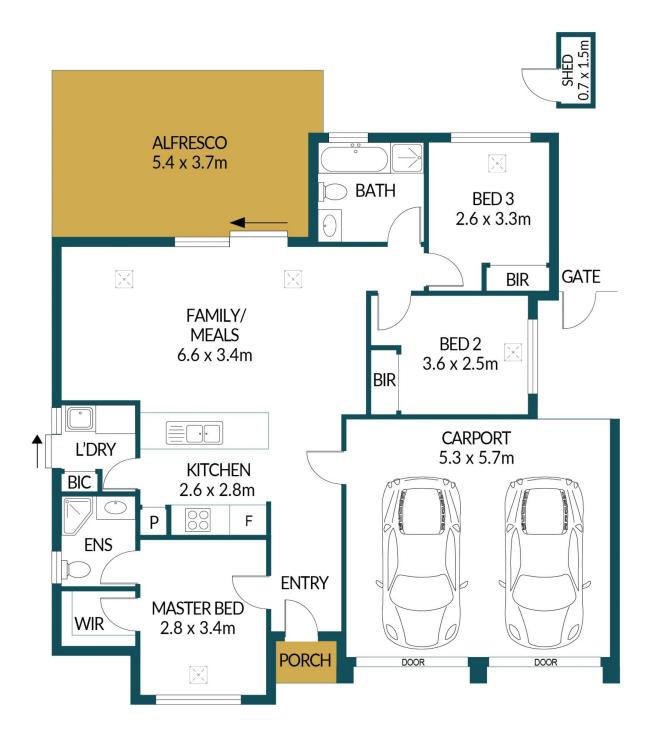

### Disclaimer

Plans shown are for marketing purposes only. All dimensions are approximate and not to scale. They are subject to errors and inaccuracies and no liability will be accepted. Interested parties should make their own enquiries. Inclusions and exclusions must be confirmed in the Residential Contract.

#### APPROXIMATE DIMENSIONS

| 85.3m <sup>2</sup>  |
|---------------------|
| 30.2m <sup>2</sup>  |
| 1.7m <sup>2</sup>   |
| 20.0m <sup>2</sup>  |
| 137.2m <sup>2</sup> |
|                     |