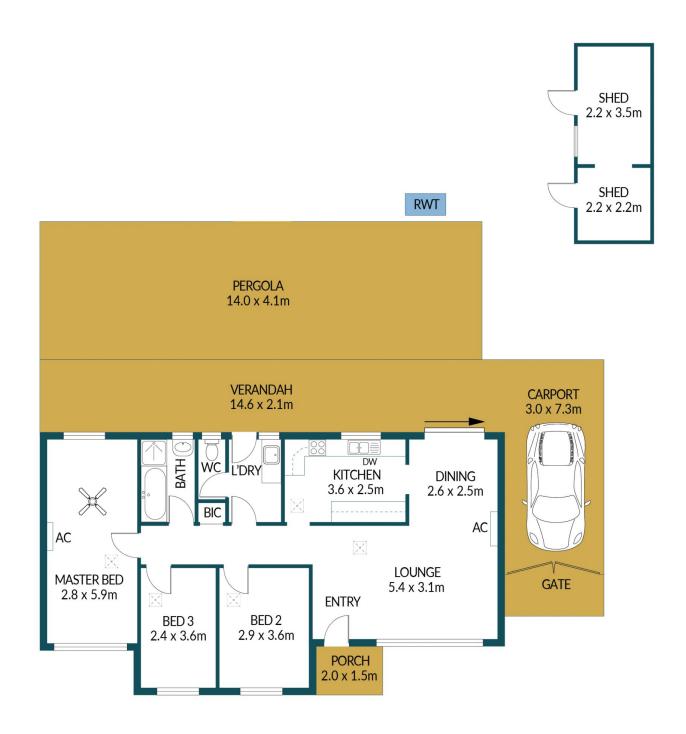

## Disclaimer

Plans shown are for marketing purposes only. All dimensions are approximate and not to scale. They are subject to errors and inaccuracies and no liability will be accepted. Interested parties should make their own enquiries. Inclusions and exclusions must be confirmed in the Residential Contract.

## APPROXIMATE DIMENSIONS

LIVING: 86.3m²
CARPORT/VERANDAH: 52.6m²
PORCH/PERGOLA: 60.4m²
SHED: 12.5m²
TOTAL: 211.8m²