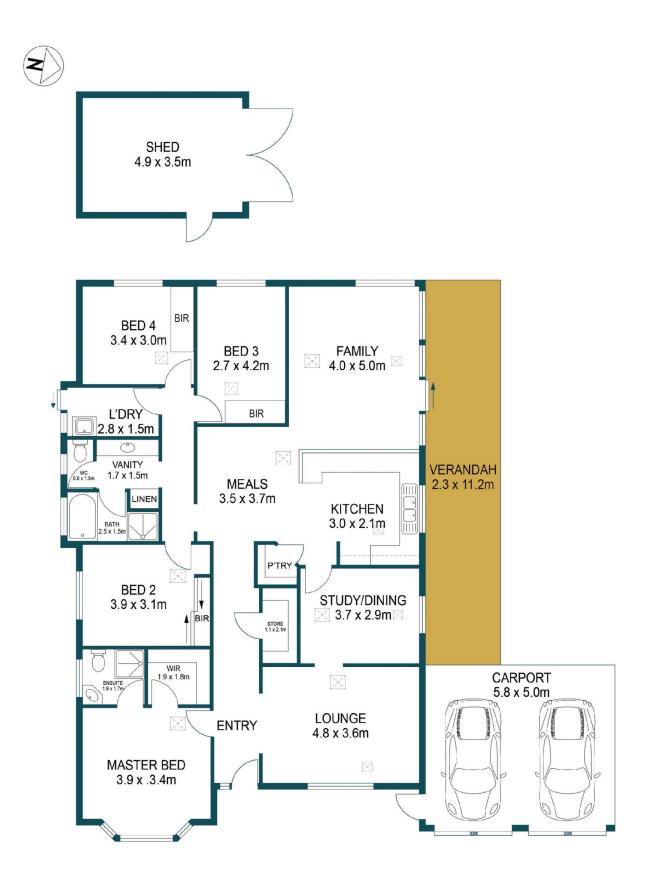

## 14 BERKELEY WAY, HILLBANK

## Disclaimer

Plans shown are for marketing purposes only. All dimensions are approximate and not to scale. They are subject to errors and inaccuracies and no liability will be accepted. Interested parties should make their own enquiries. Inclusions and exclusions must be confirmed in the Residential Contract.

## APPROXIMATE DIMENSIONS

INTERNAL:  $178m^2$  EXTERNAL:  $56.0m^2$  TOTAL:  $234m^2$