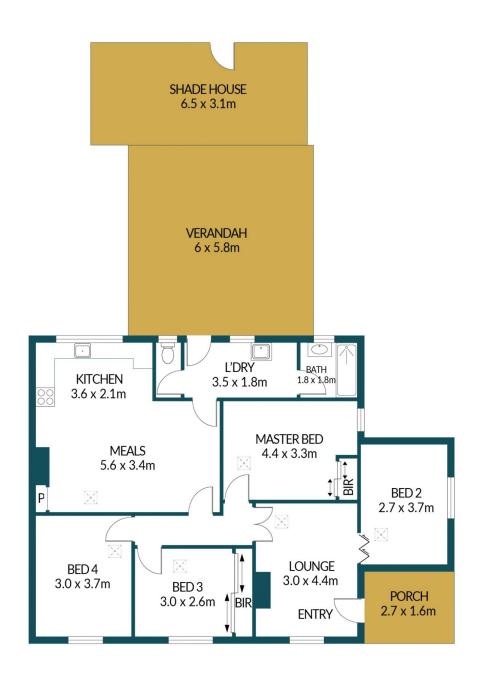

### Disclaimer

Plans shown are for marketing purposes only. All dimensions are approximate and not to scale. They are subject to errors and inaccuracies and no liability will be accepted. Interested parties should make their own enquiries. Inclusions and exclusions must be confirmed in the Residential Contract.

### APPROXIMATE DIMENSIONS

| LIVING:     | 96.32m²            |
|-------------|--------------------|
| SHED/SHADE: | 25.9m²             |
| PORCH:      | 4.3m <sup>2</sup>  |
| VERANDAH:   | 34.8m <sup>2</sup> |
| TOTAL:      | 161.3m²            |