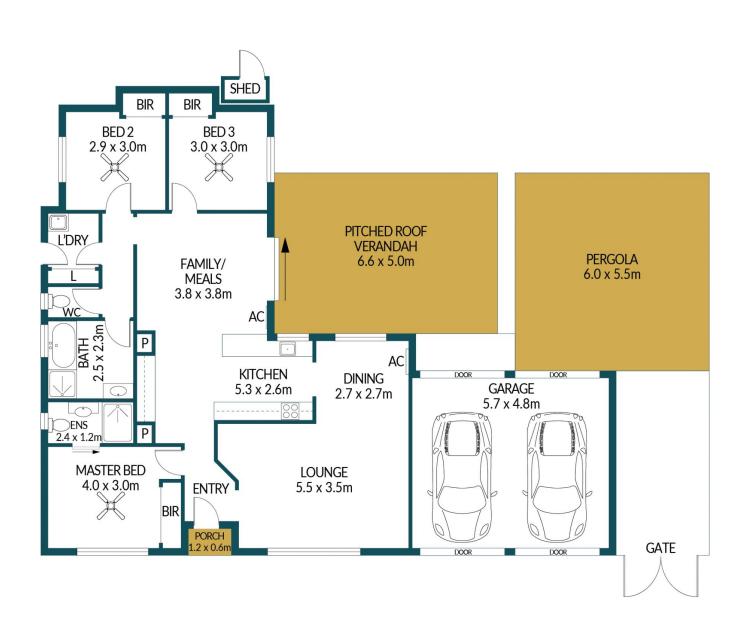

## 10 CUMBRIA WAY, CRAIGMORE

## Disclaimer

Plans shown are for marketing purposes only. All dimensions are approximate and not to scale. They are subject to errors and inaccuracies and no liability will be accepted. Interested parties should make their own enquiries. Inclusions and exclusions must be confirmed in the Residential Contract.

## APPROXIMATE DIMENSIONS

LIVING: 104.3m²
GARAGE: 27.3m²
PORCH: 0.7m²
SHED/PERGOLA: 67.0m²
TOTAL: 199.3m²