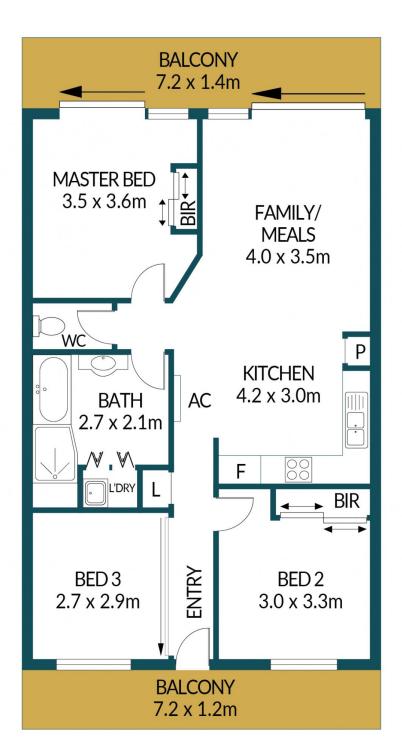

## Disclaimer

Plans shown are for marketing purposes only. All dimensions are approximate and not to scale. They are subject to errors and inaccuracies and no liability will be accepted. Interested parties should make their own enquiries. Inclusions and exclusions must be confirmed in the Residential Contract.

#### APPROXIMATE DIMENSIONS

| LIVING:  | 71.4m²              |
|----------|---------------------|
| BALCONY: | 18.7m²              |
| CARPORT: | 15.4m <sup>2</sup>  |
| TOTAL:   | 104.5m <sup>2</sup> |