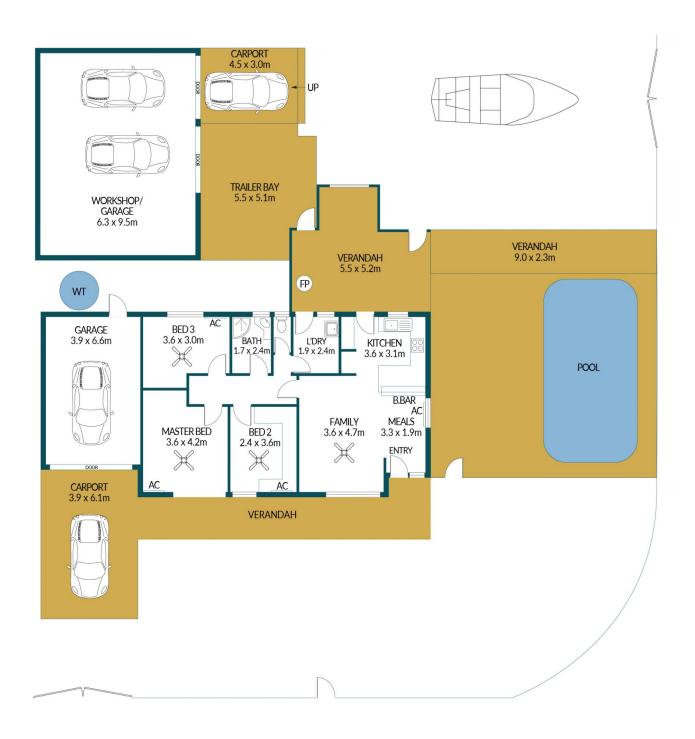

## Disclaimer

Plans shown are for marketing purposes only. All dimensions are approximate and not to scale. They are subject to errors and inaccuracies and no liability will be accepted. Interested parties should make their own enquiries. Inclusions and exclusions must be confirmed in the Residential Contract.

## APPROXIMATE DIMENSIONS

| LIVING:           | 79.6m²              |
|-------------------|---------------------|
| GARAGE/WORKSHOP:  | 85.5m²              |
| VERANDAH/CARPORT: | 80.3m <sup>2</sup>  |
| TRAILER BAY:      | 20.5m <sup>2</sup>  |
| TOTAL:            | 265.9m <sup>2</sup> |