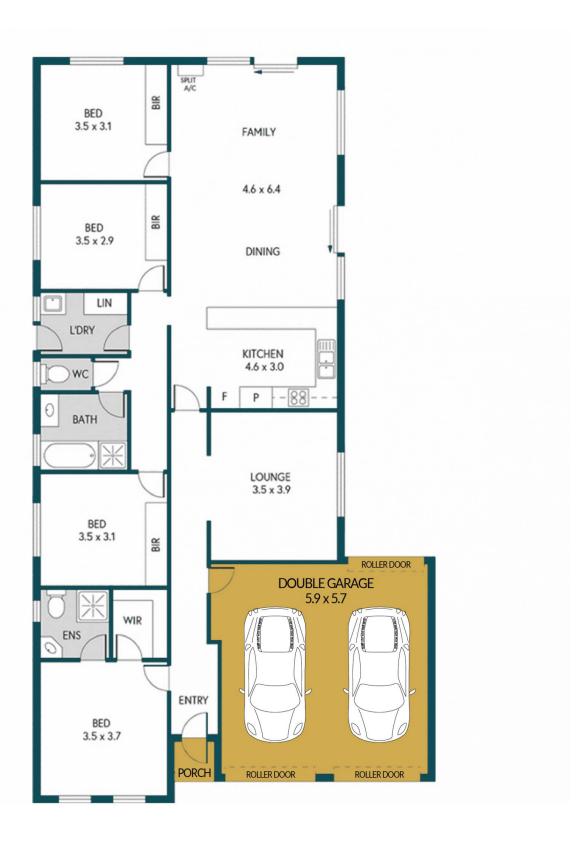

## Disclaimer

Plans shown are for marketing purposes only. All dimensions are approximate and not to scale. They are subject to errors and inaccuracies and no liability will be accepted. Interested parties should make their own enquiries. Inclusions and exclusions must be confirmed in the Residential Contract.

## APPROXIMATE DIMENSIONS

INTERNAL: 153.5m² EXTERNAL: 37.5m² TOTAL: 198.8m²