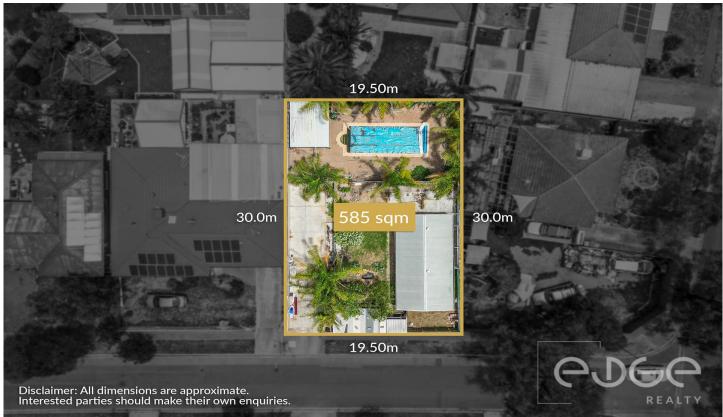

To submit an offer, please copy and paste this link into your browser:

https://www.edgerealty.com.au/buying/make-an-offer/

Mike Lao, Brendon Ly and Edge Realty RLA256385 are proud to present to the market this exceptional opportunity at 3 Alice Crescent Burton. Boasting a generous 585m² of land, this property currently includes a large 9x5.9m shed with attached office, verandah, in-ground pool and chicken coop. The perfect canvas for your dream family home awaits in the thriving region of Burton, offering a spacious

**Price** : \$ 371,500 **Land Size** : 585 sqm

**View**: https://www.edgerealty.com.au/sale/sa/nort

h-north-east-suburbs/burton/residential/land

/7861583

Mike Lao 0410390250

**Brendon Ly** 0447888444

## Disclaimer

Plans shown are for marketing purposes only. All dimensions are approximate and not to scale. They are subject to errors and inaccuracies and no liability will be accepted. Interested parties should make their own enquiries. Inclusions and exclusions must be confirmed in the Residential Contract.

## APPROXIMATE DIMENSIONS

 $\begin{array}{lll} \text{WORKSHOP} & 53.1\text{m}^2 \\ \text{OFFICE:} & 17.11\text{m}^2 \\ \text{VERANDAH:} & 27.28\text{m}^2 \end{array}$ 

TOTAL: 97.49m<sup>2</sup>