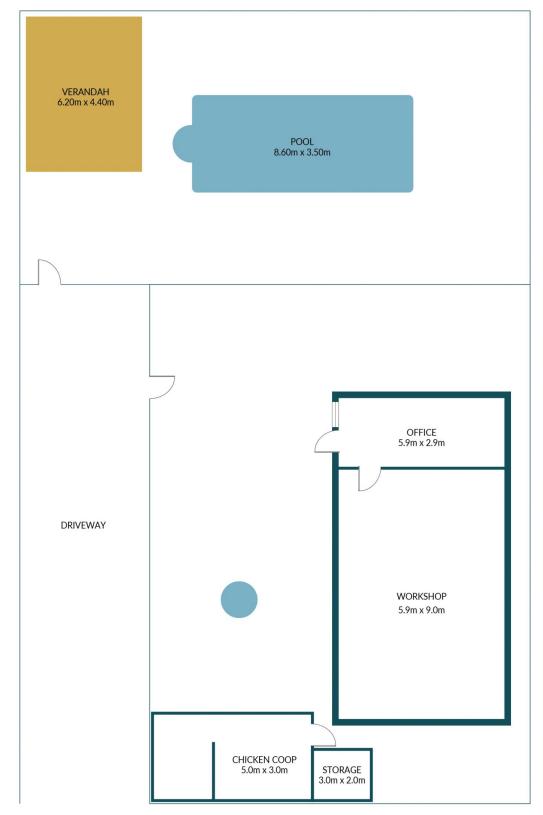

## 3 ALICE CRESCENT, BURTON

## APPROXIMATE DIMENSIONS

 $\begin{array}{lll} \text{WORKSHOP} & 53.1\text{m}^2 \\ \text{OFFICE:} & 17.11\text{m}^2 \\ \text{VERANDAH:} & 27.28\text{m}^2 \end{array}$ 

TOTAL: 97.49m<sup>2</sup>