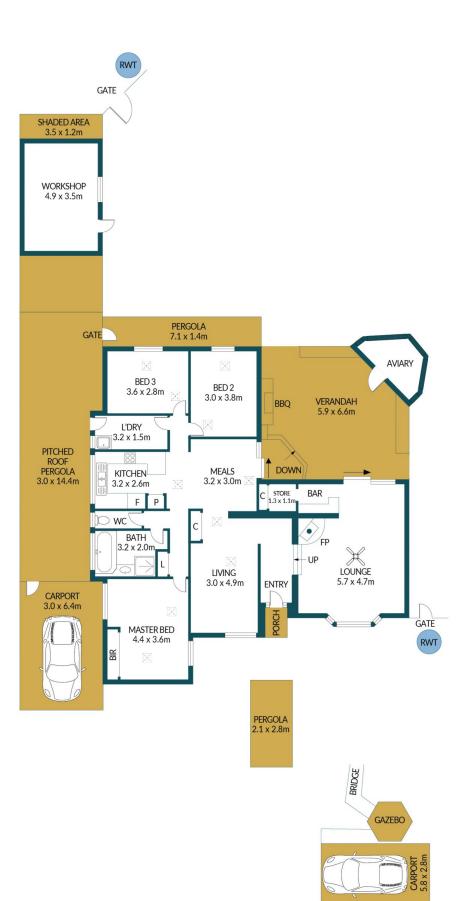

### Disclaimer

Plans shown are for marketing purposes only. All dimensions are approximate and not to scale. They are subject to errors and inaccuracies and no liability will be accepted. Interested parties should make their own enquiries. Inclusions and exclusions must be confirmed in the Residential Contract.

#### APPROXIMATE DIMENSIONS

LIVING:131.6m²CARPORT/PORCH:37.2m²PERGOLA/AVIARY:64.2m²WORKSHOP/GAZEBUSCH.2m²21.2m²VERANDAH:38.9m²TOTAL:293.1m²