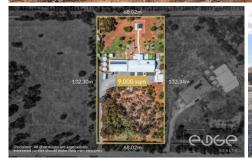

5 **2** 7 🗬

Price : \$ 900,000 Building Size : 205 sqm Land Size : 9000 sqm

Land Size : 9000 sqm View : https://www

: https://www.edgerealty.com.au/sale/sa/n orth-north-east-suburbs/kudla/residential

/house/7862023

## APPROXIMATE DIMENSIONS

LIVING: 205.8m²
GARAGE/WORKSHOP/SHED: 178.15m²
VERANDAH/GAZEBO: 45.13m²
COURTYARD: 130.9m²
CARPORT/GYM: 70.8m²
CHICKEN COOP: 6.0m²
TOTAL: 713.6m²