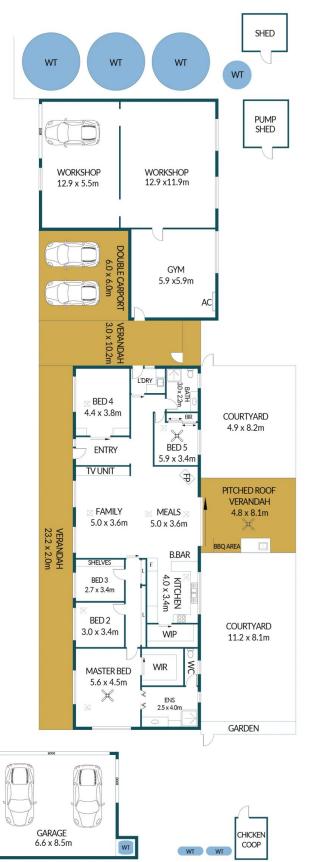

## 37 SALEM ROAD, KUDLA

## Disclaimer

Plans shown are for marketing purposes only. All dimensions are approximate and not to scale. They are subject to errors and inaccuracies and no liability will be accepted. Interested parties should make their own enquiries. Inclusions and exclusions must be confirmed in the Residential Contract.

## APPROXIMATE DIMENSIONS

LIVING: 205.8m²
GARAGE/WORKSHOP/SHED: 178.15m²
VERANDAH/GAZEBO: 45.13m²
COURTYARD: 130.9m²
CARPORT/GYM: 70.8m²
CHICKEN COOP: 6.0m²
TOTAL: 713.6m²