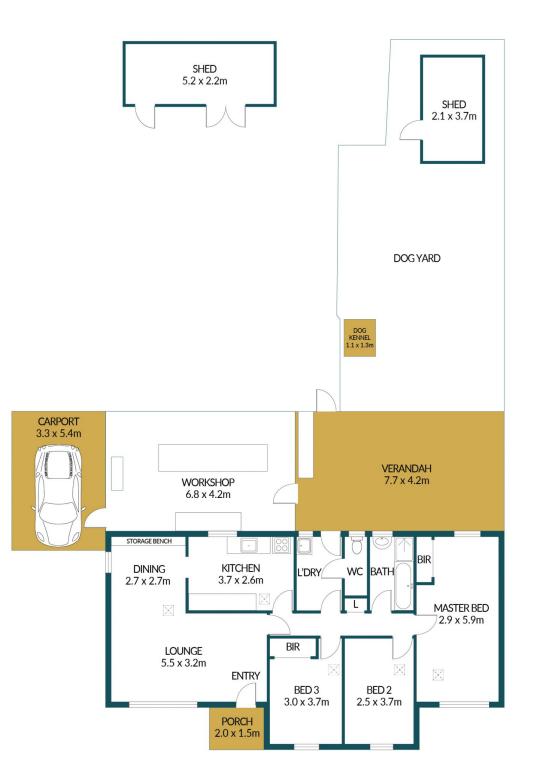

### APPROXIMATE DIMENSIONS

| LIVING:   | 96.0m <sup>2</sup>  |
|-----------|---------------------|
| VERANDAH: | 32.3m <sup>2</sup>  |
| WORKSHOP: | 28.6m <sup>2</sup>  |
| CARPORT:  | 17.8m <sup>2</sup>  |
| SHED:     | 19.2m <sup>2</sup>  |
| PORCH:    | 3.0m <sup>2</sup>   |
| TOTAL:    | 196.9m <sup>2</sup> |
|           |                     |