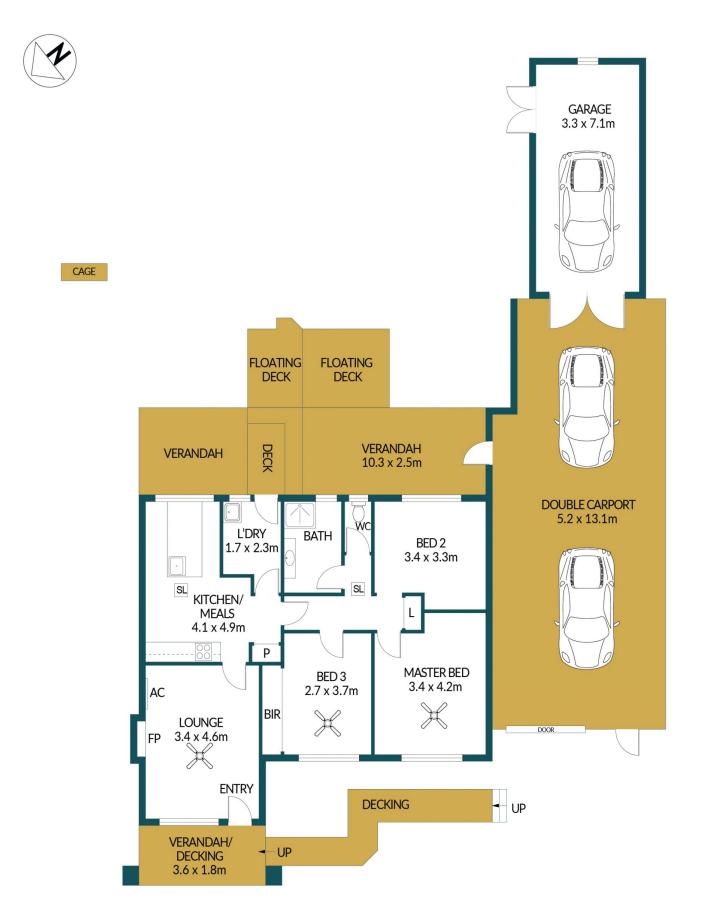

## Disclaimer

Plans shown are for marketing purposes only. All dimensions are approximate and not to scale. They are subject to errors and inaccuracies and no liability will be accepted. Interested parties should make their own enquiries. Inclusions and exclusions must be confirmed in the Residential Contract.

## APPROXIMATE DIMENSIONS

| LIVING:   | 95.3m²              |
|-----------|---------------------|
| CARPORT:  | 65.3m²              |
| VERANDAH: | 34.3m <sup>2</sup>  |
| GARAGE:   | 23.4m <sup>2</sup>  |
| TOTAL:    | 218.3m <sup>2</sup> |