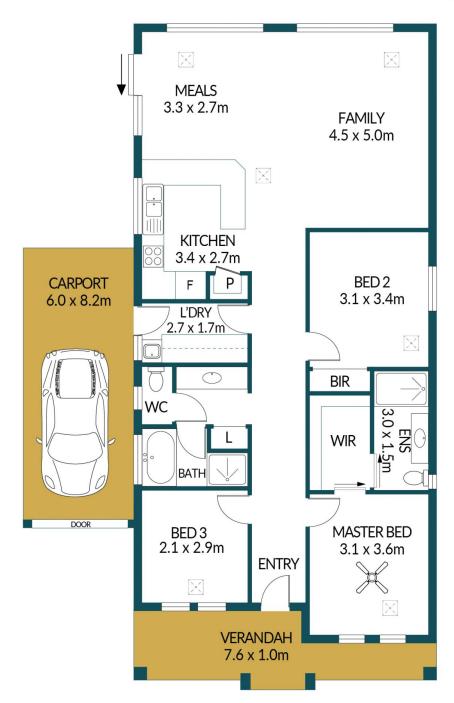

## Disclaimer

Plans shown are for marketing purposes only. All dimensions are approximate and not to scale. They are subject to errors and inaccuracies and no liability will be accepted. Interested parties should make their own enquiries. Inclusions and exclusions must be confirmed in the Residential Contract.

## APPROXIMATE DIMENSIONS

LIVING:  $109.6m^2$  CARPORT:  $49.2m^2$  VERANDAH:  $11.3m^2$  SHED:  $2.5m^2$  TOTAL:  $172.6m^2$