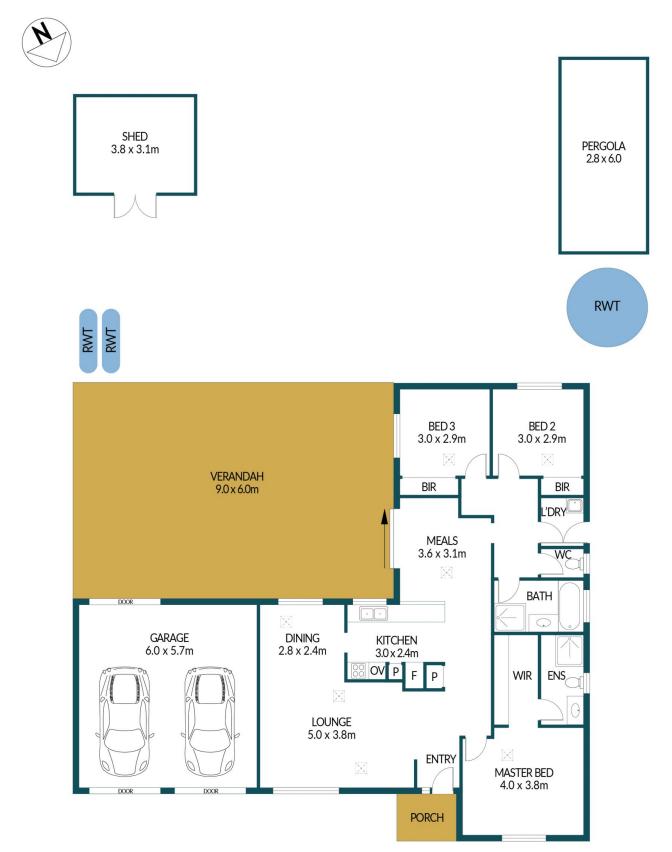

### Disclaimer

Plans shown are for marketing purposes only. All dimensions are approximate and not to scale. They are subject to errors and inaccuracies and no liability will be accepted. Interested parties should make their own enquiries. Inclusions and exclusions must be confirmed in the Residential Contract.

#### APPROXIMATE DIMENSIONS

| LIVING:        | 110.0m²             |
|----------------|---------------------|
| GARAGE:        | 34.2m <sup>2</sup>  |
| PORCH/SHED:    | 14.8m <sup>2</sup>  |
| ENTERTAINMENT: | 73.0m <sup>2</sup>  |
| TOTAL:         | 232.0m <sup>2</sup> |