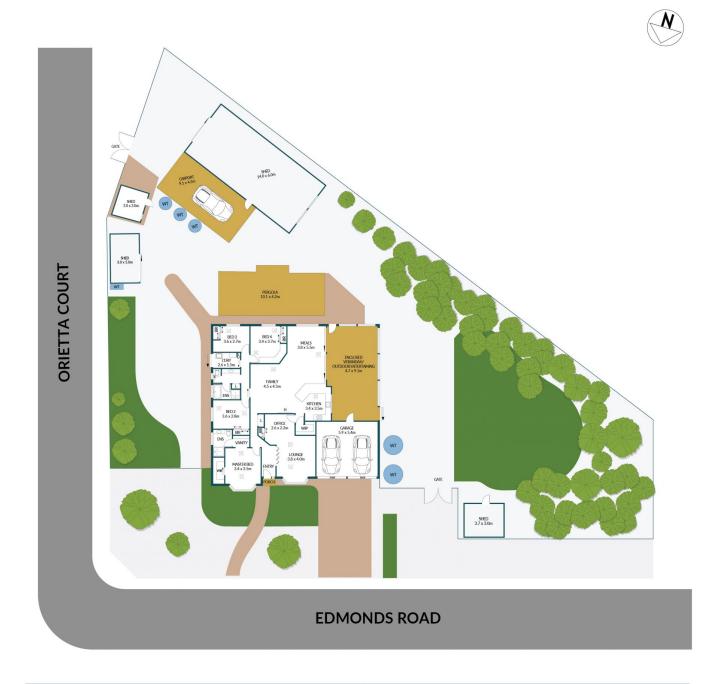

## **18 EDMONDS ROAD, ANGLE VALE**

#### Disclaimer

Plans shown are for marketing purposes only. All dimensions are approximate and not to scale. They are subject to errors and inaccuracies and no liability will be accepted. Interested parties should make their own enquiries. Inclusions and exclusions must be confirmed in the Residential Contract.

#### APPROXIMATE DIMENSIONS

| LIVING:        | 208.1m²                |
|----------------|------------------------|
| CARPORT/PORCH: | 43.4m <sup>2</sup>     |
| PERGOLA/SHED:  | 101.1m²                |
| VERANDAH/GARAG | 6E: 74.7m <sup>2</sup> |
| TOTAL:         | 427.3m <sup>2</sup>    |
|                |                        |