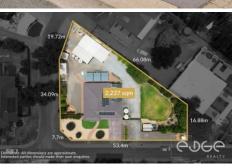

#### Disclaimer

Plans shown are for marketing purposes only. All dimensions are approximate and not to scale. They are subject to errors and inaccuracies and no liability will be accepted. Interested parties should make their own enquiries. Inclusions and exclusions must be confirmed in the Residential Contract.

#### APPROXIMATE DIMENSIONS

| LIVING:        | 208.1m²                |
|----------------|------------------------|
| CARPORT/PORCH: | 43.4m <sup>2</sup>     |
| PERGOLA/SHED:  | 101.1m²                |
| VERANDAH/GARAG | 6E: 74.7m <sup>2</sup> |
| TOTAL:         | 427.3m <sup>2</sup>    |
|                |                        |