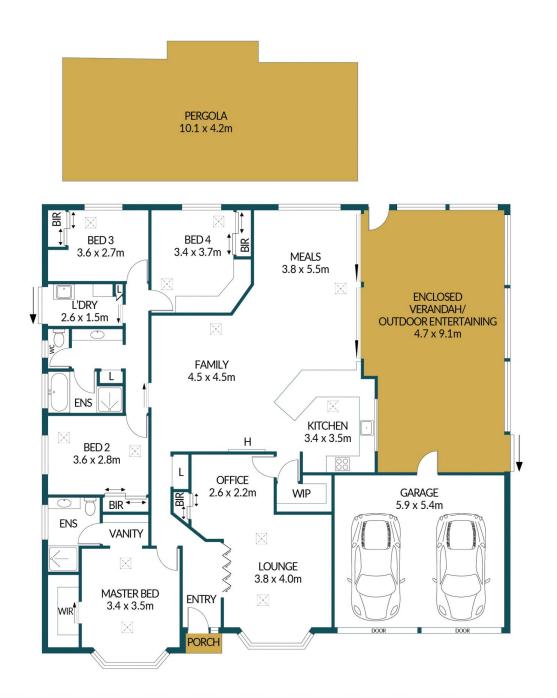

# **18 EDMONDS ROAD, ANGLE VALE**

#### Disclaimer

Plans shown are for marketing purposes only. All dimensions are approximate and not to scale. They are subject to errors and inaccuracies and no liability will be accepted. Interested parties should make their own enquiries. Inclusions and exclusions must be confirmed in the Residential Contract.

#### APPROXIMATE DIMENSIONS

| LIVING:        | 208.1m²                |
|----------------|------------------------|
| CARPORT/PORCH: | 43.4m <sup>2</sup>     |
| PERGOLA/SHED:  | 101.1m²                |
| VERANDAH/GARAG | 6E: 74.7m <sup>2</sup> |
| TOTAL:         | 427.3m <sup>2</sup>    |
|                |                        |