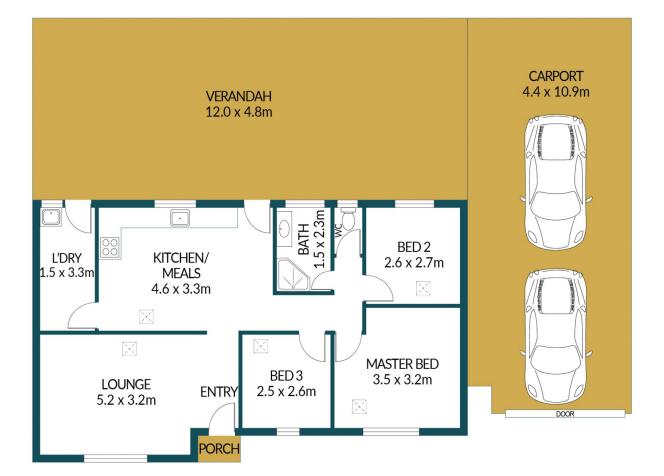

## Disclaimer

Plans shown are for marketing purposes only. All dimensions are approximate and not to scale. They are subject to errors and inaccuracies and no liability will be accepted. Interested parties should make their own enquiries. Inclusions and exclusions must be confirmed in the Residential Contract.

### APPROXIMATE DIMENSIONS

| LIVING:   | 76.1m <sup>2</sup> |
|-----------|--------------------|
| CARPORT:  | 48.0m <sup>2</sup> |
| PORCH:    | 0.7m <sup>2</sup>  |
| VERANDAH: | 57.6m <sup>2</sup> |
| TOTAL:    | 182.4m²            |