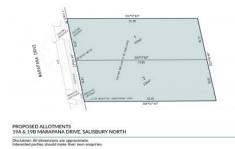

## 19A Marapana Drive SALISBURY NORTH SA

To submit an offer, please copy and paste this link into your browser:

https://www.edgerealty.com.au/buying/make-an-offer/

Mike Lao, Tyson Bennett and Edge Realty RLA256385 are proud to present to the market the opportunity to secure a rectangular block of prime property located at 19a Marapana Drive, Salisbury North. Eligible buyers can benefit from the \$15,000 First Home Owners Grant and Stamp Duty First Home Buyer Relief, making this an unmissable chance for first-time homeowners to take that significant step onto the property ladder.

Embrace the possibilities that come with this 334sqm approx block, featuring a 10.67m frontage. Whether you envision a spacious family haven, a contemporary urban retreat, or a stylish modern masterpiece, the dimensions of

**Price**: \$279,000 - \$305,000

Land Size: 334 sqm

View: https://www.edgerealty.com.au/sale/sa/nort

h-north-east-suburbs/salisbury-north/reside

ntial/land/7874366

Mike Lao 0410390250

**Tyson Bennett 0437161997**