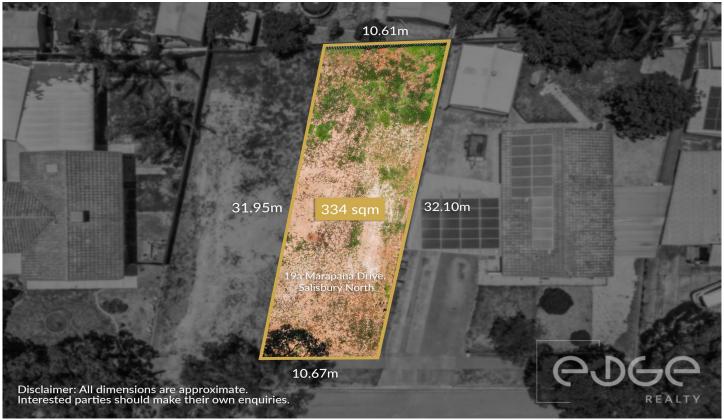

## 19A Marapana Drive SALISBURY NORTH SA

To submit an offer, please copy and paste this link into your browser:

https://www.edgerealty.com.au/buying/make-an-offer/

Mike Lao, Tyson Bennett and Edge Realty RLA256385 are proud to present to the market the opportunity to secure a rectangular block of prime property located at 19a Marapana Drive, Salisbury North. Eligible buyers can benefit from the \$15,000 First Home Owners Grant and Stamp Duty First Home Buyer Relief, making this an unmissable chance for first-time homeowners to take that significant step onto the property ladder.

Embrace the possibilities that come with this 334sqm approx block, featuring a 10.67m frontage. Whether you envision a spacious family haven, a contemporary urban retreat, or a stylish modern masterpiece, the dimensions of

**Price**: \$279,000 - \$305,000

Land Size: 334 sqm

View: https://www.edgerealty.com.au/sale/sa/nort

h-north-east-suburbs/salisbury-north/reside

ntial/land/7874366

Mike Lao 0410390250

**Tyson Bennett 0437161997**