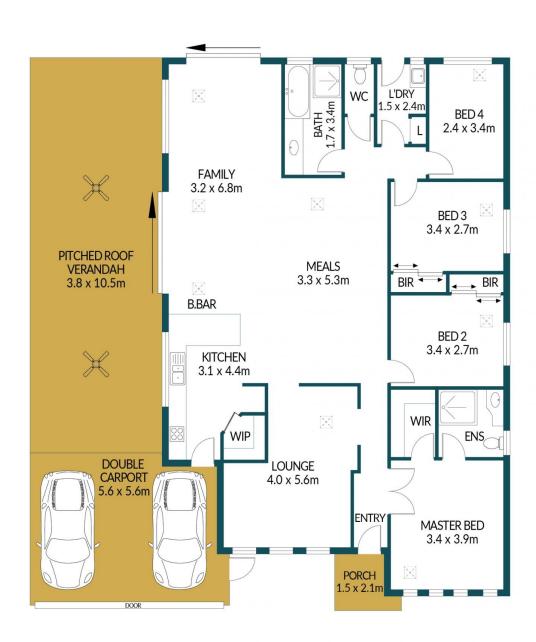

## APPROXIMATE DIMENSIONS

LIVING: 163.2m²
DOUBLE CARPORT: 31.4m²
PORCH/SHED: 14.1m²
VERANDAH: 39.9m²
TOTAL: 248.6m²