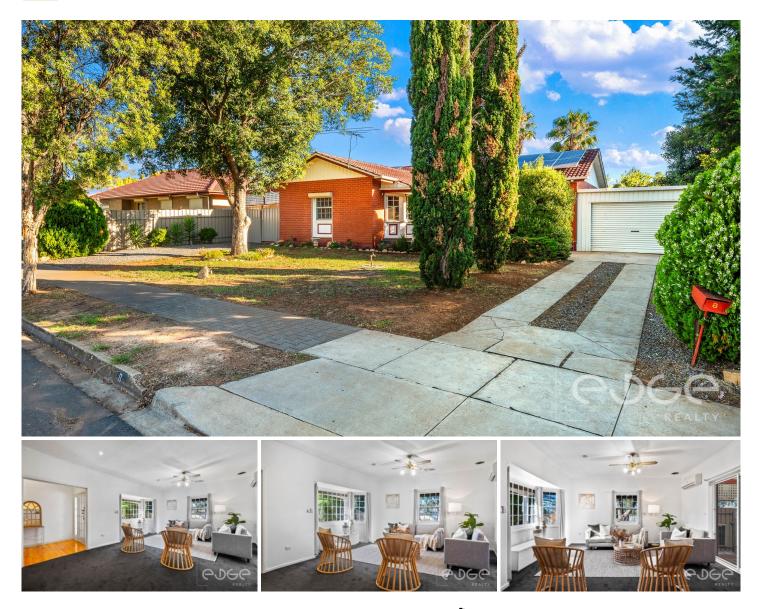

### 8 Perrott Street ELIZABETH PARK SA

\*For an in-depth look at this home, please click on the 3D tour for a virtual walk-through or copy and paste this link into your browser\* Virtual Tour Link: https://my.matterport.com/show/?m=8chpQq65Uwj

To submit an offer, please copy and paste this link into your browser:

https://www.edgerealty.com.au/buying/make-an-offer/

Mike Lao, Brendon Ly and Edge Realty RLA256385 are proud to present to the market a 1971 built stylish sanctuary with a list of must have features that will tick all your boxes! With three bedrooms, two toilets, an open plan living area and multiple outdoor entertaining areas, this home offers plenty of space to satisfy all your lifestyle needs.

# 3 🍋 1 📛 4 🚘

| Price         |
|---------------|
| Building Size |
| Land Size     |
| View          |

- : \$ 520,000
- : 119 sqm
- : 690 sqm

: https://www.edgerealty.com.au/sale/sa/n orth-north-east-suburbs/elizabeth-park/r esidential/house/7875460

# **8 PERROTT STREET, ELIZABETH PARK**