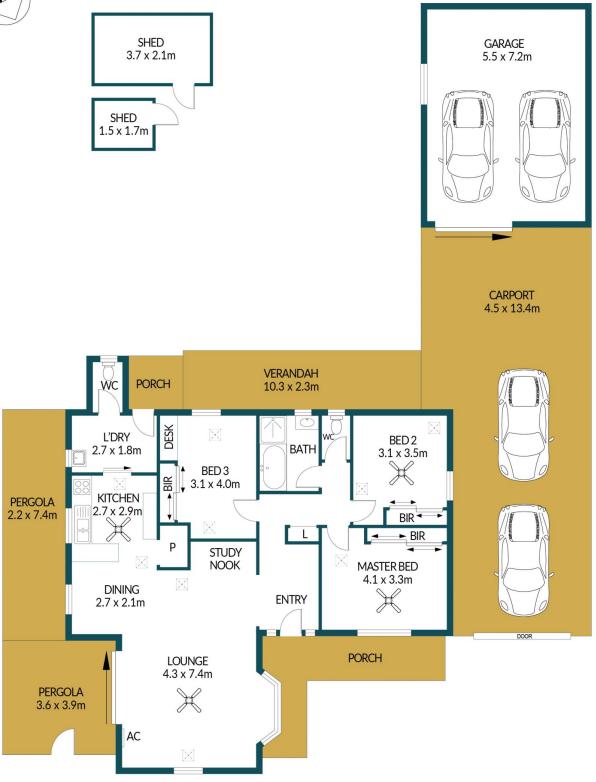

## Disclaimer

Plans shown are for marketing purposes only. All dimensions are approximate and not to scale. They are subject to errors and inaccuracies and no liability will be accepted. Interested parties should make their own enquiries. Inclusions and exclusions must be confirmed in the Residential Contract.

#### APPROXIMATE DIMENSIONS

| LIVING:           | 119.6m²             |
|-------------------|---------------------|
| GARAGE/SHED:      | 49.9m <sup>2</sup>  |
| PORCH/CARPORT:    | 79.2m <sup>2</sup>  |
| PERGOLA/VERANDAH: | 54.0m <sup>2</sup>  |
| TOTAL:            | 302.7m <sup>2</sup> |