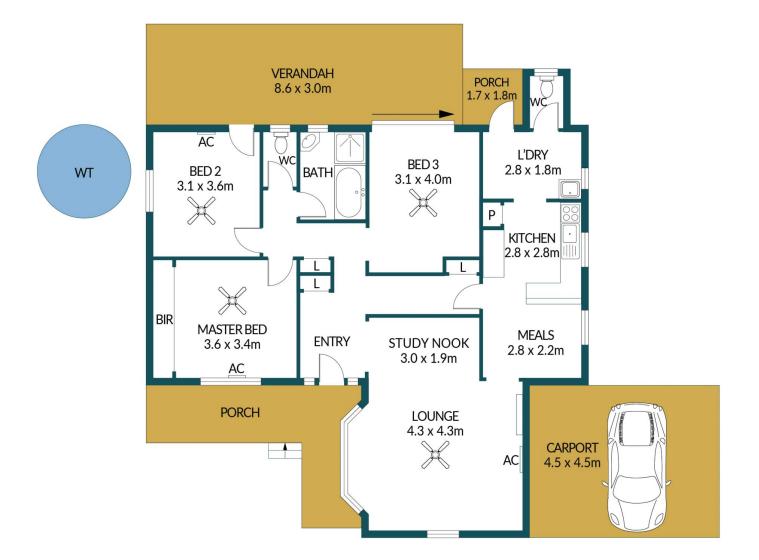

## Disclaimer

Plans shown are for marketing purposes only. All dimensions are approximate and not to scale. They are subject to errors and inaccuracies and no liability will be accepted. Interested parties should make their own enquiries. Inclusions and exclusions must be confirmed in the Residential Contract.

## APPROXIMATE DIMENSIONS

| LIVING:   | 113.7m <sup>2</sup> |
|-----------|---------------------|
| CARPORT:  | 20.3m <sup>2</sup>  |
| PORCH:    | 17.7m <sup>2</sup>  |
| VERANDAH: | 17.4m <sup>2</sup>  |
| TOTAL:    | 169.1m <sup>2</sup> |