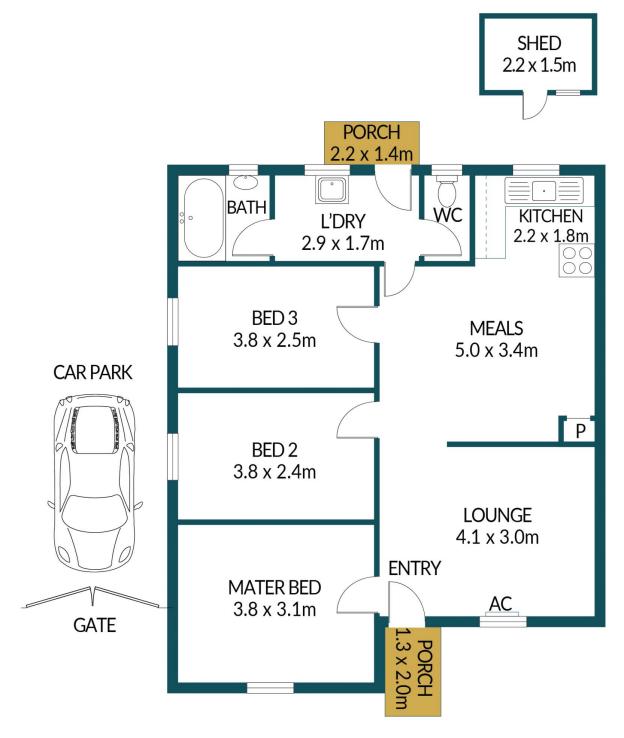

## Disclaimer

Plans shown are for marketing purposes only. All dimensions are approximate and not to scale. They are subject to errors and inaccuracies and no liability will be accepted. Interested parties should make their own enquiries. Inclusions and exclusions must be confirmed in the Residential Contract.

## APPROXIMATE DIMENSIONS

LIVING: 78.9m²
PORCH: 5.7m²
SHED: 3.3m²
TOTAL: 87.9m²