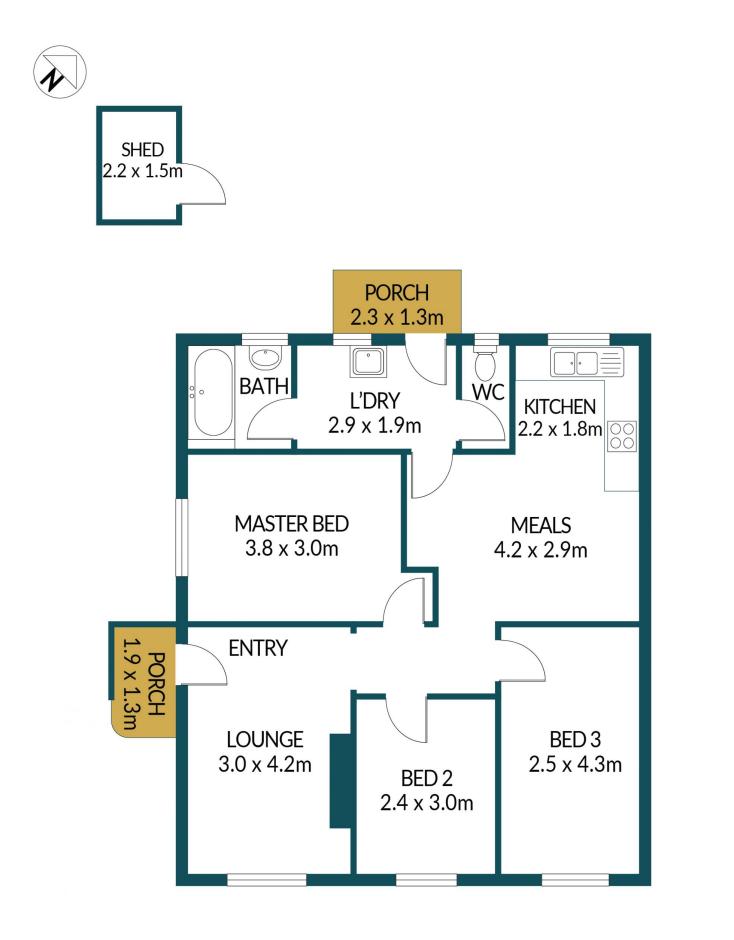

## Disclaimer

Plans shown are for marketing purposes only. All dimensions are approximate and not to scale. They are subject to errors and inaccuracies and no liability will be accepted. Interested parties should make their own enquiries. Inclusions and exclusions must be confirmed in the Residential Contract.

### APPROXIMATE DIMENSIONS

| LIVING: | 75.6m <sup>2</sup> |
|---------|--------------------|
| SHED:   | 2.6m <sup>2</sup>  |
| PORCH:  | 5.1m²              |
| TOTAL:  | 83.3m²             |