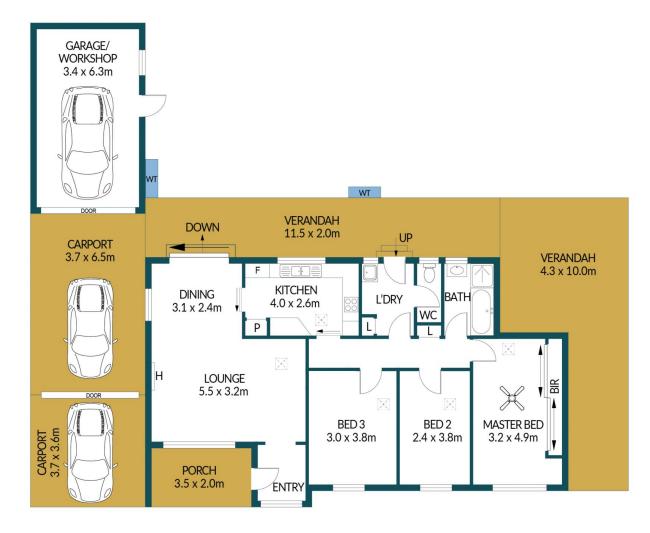

## Disclaimer

Plans shown are for marketing purposes only. All dimensions are approximate and not to scale. They are subject to errors and inaccuracies and no liability will be accepted. Interested parties should make their own enquiries. Inclusions and exclusions must be confirmed in the Residential Contract.

## APPROXIMATE DIMENSIONS

LIVING:  $92.3m^2$  GARAGE/SHED:  $28.2m^2$  PORCH/VERANDAH:  $60.2m^2$  CARPORT:  $37.4m^2$  TOTAL:  $218.1m^2$