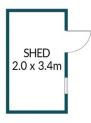

## APPROXIMATE DIMENSIONS

LIVING:  $92.3m^2$  GARAGE/SHED:  $28.2m^2$  PORCH/VERANDAH:  $60.2m^2$  CARPORT:  $37.4m^2$  TOTAL:  $218.1m^2$