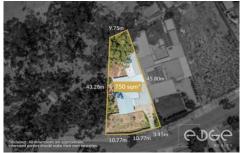

## Disclaimer

Plans shown are for marketing purposes only. All dimensions are approximate and not to scale. They are subject to errors and inaccuracies and no liability will be accepted. Interested parties should make their own enquiries. Inclusions and exclusions must be confirmed in the Residential Contract.

## APPROXIMATE DIMENSIONS

| / II / No/III / II / II / II / II / II / |                     |
|------------------------------------------|---------------------|
| LIVING:                                  | 115.1m <sup>2</sup> |
| GARAGE:                                  | 53.7m <sup>2</sup>  |
| PORCH:                                   | 8.6m <sup>2</sup>   |
| PERGOLA:                                 | 41.0m <sup>2</sup>  |
| WORKSHOP:                                | 59.3m²              |
| CARPORT:                                 | 17.7m <sup>2</sup>  |
| TOTAL:                                   | 295.4m <sup>2</sup> |