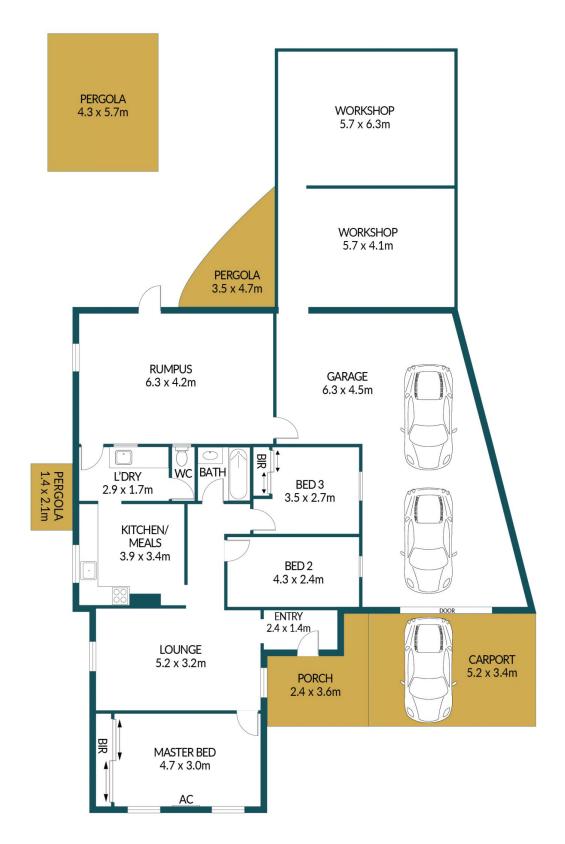

## Disclaimer

Plans shown are for marketing purposes only. All dimensions are approximate and not to scale. They are subject to errors and inaccuracies and no liability will be accepted. Interested parties should make their own enquiries. Inclusions and exclusions must be confirmed in the Residential Contract.

## APPROXIMATE DIMENSIONS

| / II / No/III / II / II / II / II / II / |                     |
|------------------------------------------|---------------------|
| LIVING:                                  | 115.1m <sup>2</sup> |
| GARAGE:                                  | 53.7m <sup>2</sup>  |
| PORCH:                                   | 8.6m <sup>2</sup>   |
| PERGOLA:                                 | 41.0m <sup>2</sup>  |
| WORKSHOP:                                | 59.3m²              |
| CARPORT:                                 | 17.7m <sup>2</sup>  |
| TOTAL:                                   | 295.4m <sup>2</sup> |