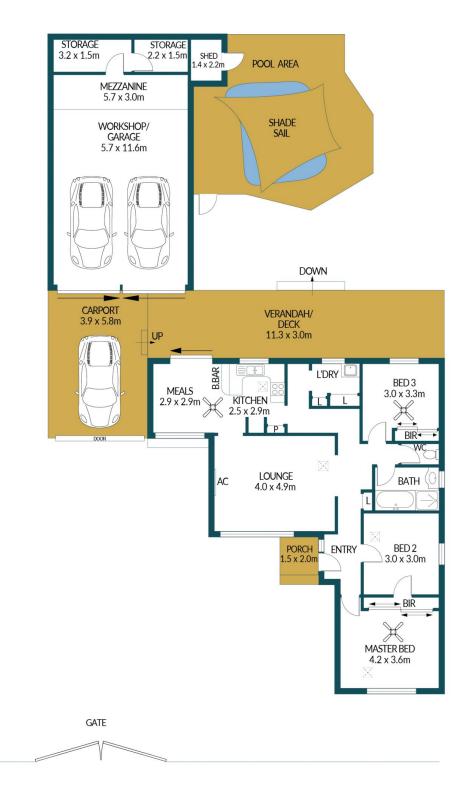

## 20 DEGREE ROAD, SALISBURY NORTH

## Disclaimer

Plans shown are for marketing purposes only. All dimensions are approximate and not to scale. They are subject to errors and inaccuracies and no liability will be accepted. Interested parties should make their own enquiries. Inclusions and exclusions must be confirmed in the Residential Contract.

## APPROXIMATE DIMENSIONS

LIVING: 95.3m²
GARAGE/STORAGE: 66.1m²
PORCH/DECK: 36.9m²
CARPORT/SHED: 25.6m²
TOTAL: 223.9m²