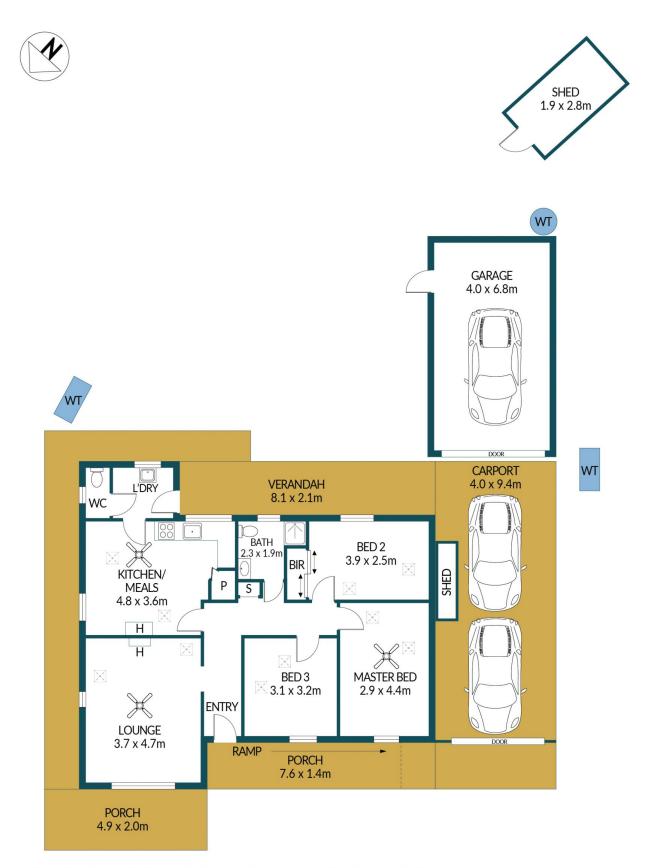

## Disclaimer

Plans shown are for marketing purposes only. All dimensions are approximate and not to scale. They are subject to errors and inaccuracies and no liability will be accepted. Interested parties should make their own enquiries. Inclusions and exclusions must be confirmed in the Residential Contract.

## APPROXIMATE DIMENSIONS

| LIVING:         | 88.7m <sup>2</sup> |
|-----------------|--------------------|
| GARAGE:         | 27.2m <sup>2</sup> |
| PORCH/VERANDAH: | 37.4m <sup>2</sup> |
| CARPORT/SHED:   | 42.9m <sup>2</sup> |
| TOTAL:          | 196.2m²            |