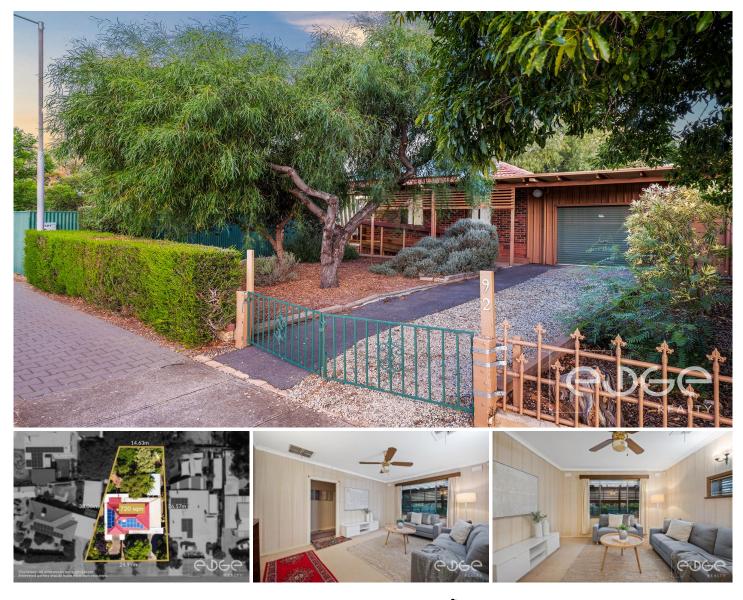

## 92 Hamblynn Road ELIZABETH DOWNS SA

\*For an in-depth look at this home, please click on the 3D tour for a virtual walk-through or copy and paste this link into your browser\* Virtual Tour Link: https://my.matterport.com/show/?m=7ZD4Hxxghnu

To submit an offer, please copy and paste this link into your browser:

https://www.edgerealty.com.au/buying/make-an-offer/

Mike Lao, Brendon Ly and Edge Realty RLA256385 are proud to present to the market this easy-care 3-bedroom, 1.5-bathroom home with pleasant living spaces, a large backyard, and easy access to a range of amenities, this is a great home for young families or investors alike.

Situated on a spacious 720sqm block, this property is

3 🍋 1 📛 3 🚘

Building Size : 88 sqm Land Size View

: 720 sqm

Mike Lao 0410390250

**Brendon Ly** 0447888444

## 92 HAMBLYNN ROAD, ELIZABETH DOWNS