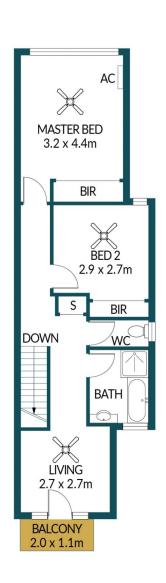

## **GROUND FLOOR**

# **8 DOVE STREET, THEBARTON**

### APPROXIMATE DIMENSIONS

LIVING: 103.8m²
GARAGE/SHED: 21.5m²
PORCH/VERANDAH: 12.3m²
BALCONY: 2.2m²
TOTAL: 139.8m²