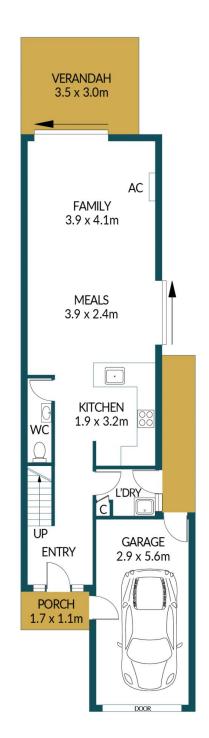

## **GROUND FLOOR**

# **8 DOVE STREET, THEBARTON**

### APPROXIMATE DIMENSIONS

LIVING: 103.8m²
GARAGE/SHED: 21.5m²
PORCH/VERANDAH: 12.3m²
BALCONY: 2.2m²
TOTAL: 139.8m²