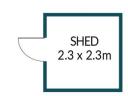

### APPROXIMATE DIMENSIONS

LIVING: 103.8m²
GARAGE/SHED: 21.5m²
PORCH/VERANDAH: 12.3m²
BALCONY: 2.2m²
TOTAL: 139.8m²