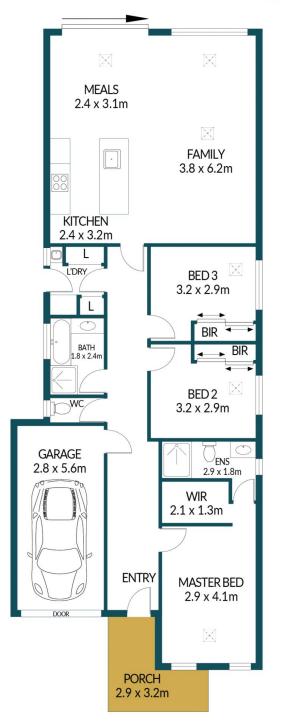

## APPROXIMATE DIMENSIONS

LIVING: 110.4m²
GARAGE: 15.7m²
PORCH: 9.3m²
PATIO/DECK: 15.6m²
TOTAL: 151.0m²

## Disclaimer

Plans shown are for marketing purposes only. All dimensions are approximate and not to scale. They are subject to errors and inaccuracies and no liability will be accepted. Interested parties should make their own enquiries. Inclusions and exclusions must be confirmed in the Residential Contract.