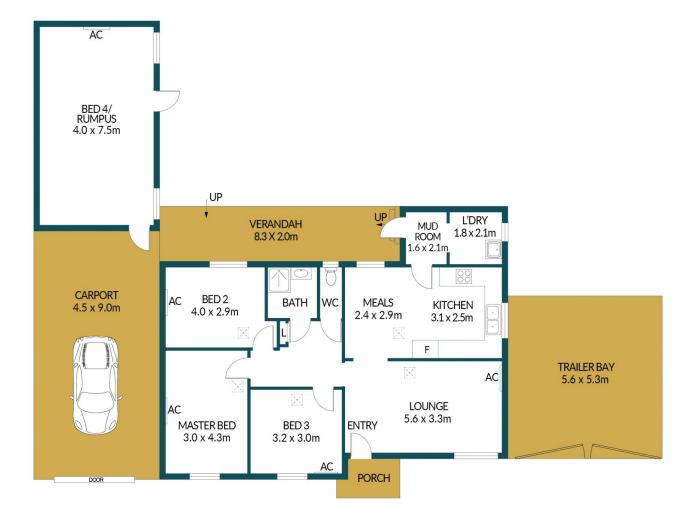

### Disclaimer

Plans shown are for marketing purposes only. All dimensions are approximate and not to scale. They are subject to errors and inaccuracies and no liability will be accepted. Interested parties should make their own enquiries. Inclusions and exclusions must be confirmed in the Residential Contract.

#### APPROXIMATE DIMENSIONS

| LIVING:            | 88.5m²              |
|--------------------|---------------------|
| CARPORT/VERANDAH   | 56.8m²              |
| PORCH/TRAILER BAY: | 32.5m <sup>2</sup>  |
| RUMPUS:            | 30.0m²              |
| TOTAL:             | 207.8m <sup>2</sup> |