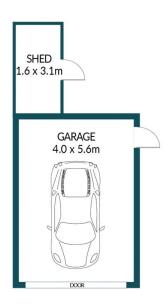

## APPROXIMATE DIMENSIONS

LIVING:  $100.9 m^2$  GARAGE:  $22.4 m^2$  PORCH/VERANDAH:  $30.2 m^2$  CARPORT/SHED:  $41.4 m^2$  TOTAL:  $194.9 m^2$