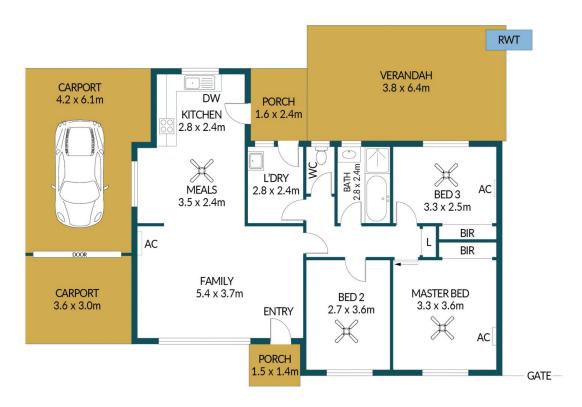

## APPROXIMATE DIMENSIONS

LIVING:  $100.9 m^2$  GARAGE:  $22.4 m^2$  PORCH/VERANDAH:  $30.2 m^2$  CARPORT/SHED:  $41.4 m^2$  TOTAL:  $194.9 m^2$