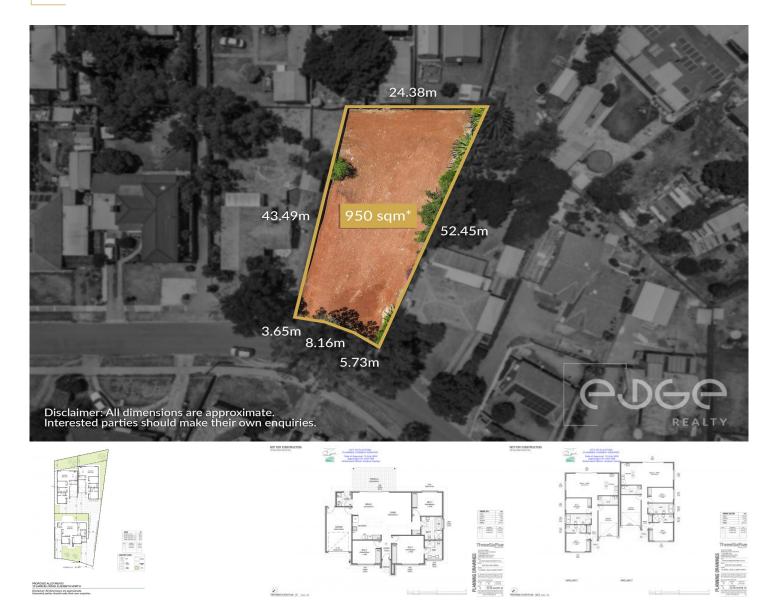

## 10 Larkhill Road ELIZABETH NORTH SA

To submit an offer, please copy and paste this link into your browser:

https://www.edgerealty.com.au/buying/make-an-offer/

Mike Lao, Tyson Bennett and Edge Realty RLA256385 are proud to present to the market this fantastic development opportunity! Capitalise on the existing owner's hard work with subdivision approvals already granted. Property investors can potentially subdivide and create three low-maintenance homes to bolster their portfolio. Please enquire for further detail.

If development is not your thing, build the home you've always wanted (STCA) on a generous 950sqm approx block, the choice is yours! Either way, there will be no shortage of buyers vying to get their hands on this prime property in such a sought-after locale. Families will love the

**Price** : \$ 406,000 **Land Size** : 950 sqm

**View**: https://www.edgerealty.com.au/sale/sa/nort

h-north-east-suburbs/elizabeth-north/reside

ntial/land/7896563

Mike Lao 0410390250

**Tyson Bennett 0437161997**