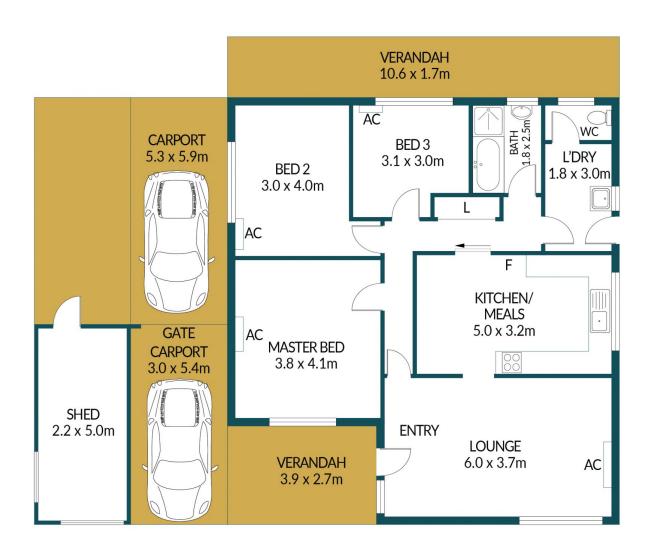

## 23 ADAMS ROAD, ELIZABETH PARK

## Disclaimer

Plans shown are for marketing purposes only. All dimensions are approximate and not to scale. They are subject to errors and inaccuracies and no liability will be accepted. Interested parties should make their own enquiries. Inclusions and exclusions must be confirmed in the Residential Contract.

## APPROXIMATE DIMENSIONS

| LIVING:   | 100.6m <sup>2</sup> |
|-----------|---------------------|
| SHED:     | 11.0m²              |
| CARPORT:  | 27.6m <sup>2</sup>  |
| VERANDAH: | 24.1m²              |
| TOTAL:    | 163.3m <sup>2</sup> |