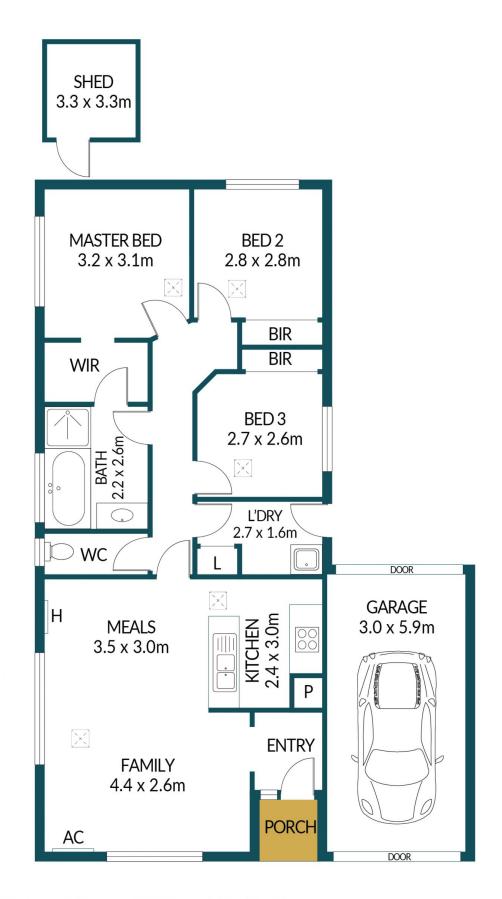

### Disclaimer

Plans shown are for marketing purposes only. All dimensions are approximate and not to scale. They are subject to errors and inaccuracies and no liability will be accepted. Interested parties should make their own enquiries. Inclusions and exclusions must be confirmed in the Residential Contract.

#### APPROXIMATE DIMENSIONS

LIVING: 88.1m<sup>2</sup>
GARAGE: 17.7m<sup>2</sup>
PORCH: 1.8m<sup>2</sup>
SHED: 9.0m<sup>2</sup>
TOTAL: 116.6m<sup>2</sup>