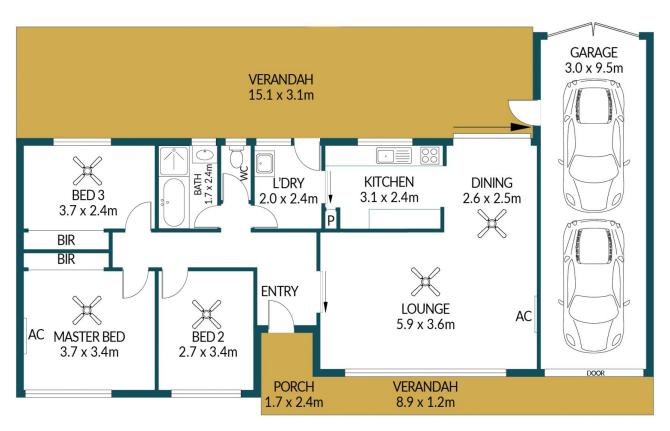

## APPROXIMATE DIMENSIONS

LIVING: 94.6m²
GARAGE: 28.5m²
VERANDAH: 57.5m²
PORCH/SHED: 10.1m²
TOTAL: 190.7m²