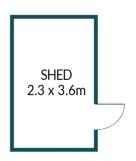

## APPROXIMATE DIMENSIONS

LIVING: 94.6m²
GARAGE: 28.5m²
VERANDAH: 57.5m²
PORCH/SHED: 10.1m²
TOTAL: 190.7m²